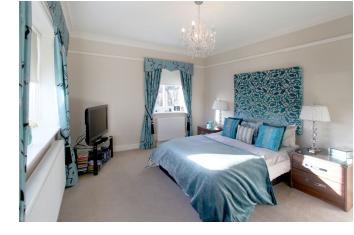

To the first floor there is a master bedroom leading to the dressing room with fitted wardrobes and an en-suite bathroom, two further double bedrooms and a family bathroom.

To the second floor there is a fourth bedroom with en-suite shower room and two further double bedrooms with access to loft storage.

Cloakroom

First Floor

Landing

Master Bedroom: 15' 4" x 11' 8" (4.68m x 3.56m)

**Dressing Room** 

En-suite Bathroom: 13' 2" x 8' 6" (4.02m x 2.58m)

Bedroom 2: 13' x 12' 11" (3.95m x 3.94m)

Bedroom 3: 11' 1" x 9' 10" (3.37m x 3.00m)