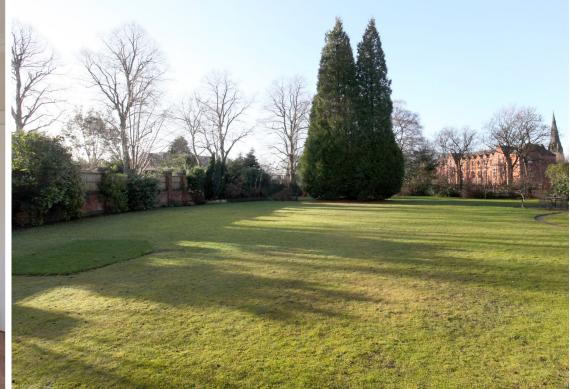

Externally the property is set back from the road and approached through electric double gates opening up onto a tarmacadam drive way with parking for several vehicles. The gardens and grounds extend to 0.66 acres which area mainly laid to lawn with flower and shrub borders. Included within the monthly rental is a gardener who will come once a week.

**Outside:** Externally the property is set back from the road and approached through electric double gates opening up onto a tarmacadam drive way with parking for several vehicles. The gardens and grounds extend to 0.66 acres which area mainly laid to lawn with flower and shrub borders. Included within the monthly rental is a gardener who will come once a week.