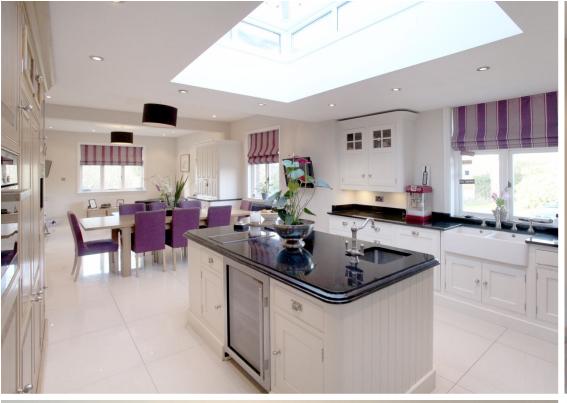

The accommodation comprises of: Entrance porch, entrance hall with parquet flooring and open fire place with door to the dining room, sitting room with ingle nook fireplace. The beautiful kitchen/breakfast and family room with bespoke Tom Howley kitchen with integrated appliances consisting of four oven Aga, electric oven, two ring hob, built in fridge freezer, Sub Zero wine cooler and coffee machine. The rear hallway leads to a family room, cloak room and laundry room.

Dining Room: 18' 1" x 18' 9" (5.52m x 5.72m)

Family Room: 14' 1" x 10' 10" (4.30m x 3.30m)

Kitchen/Breakfast/Family Room: 39' 6" x 15' 5" (12.03m x 4.70m)

Rear Hall

Laundry Room: 8' 8" x 6' 7" (2.65m x 2.00m)