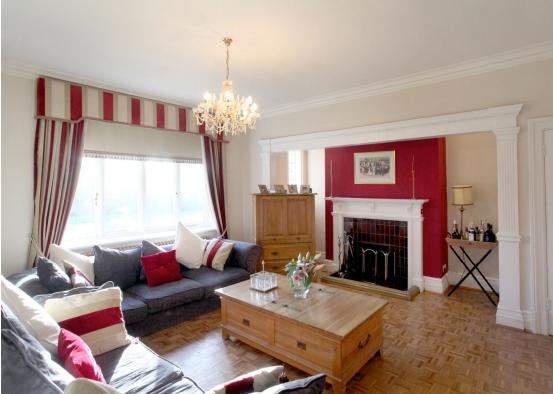

The accommodation comprises of: Entrance porch, entrance hall with parquet flooring and open fire place with door to the dining room, sitting room with ingle nook fireplace. The beautiful kitchen/breakfast and family room with bespoke Tom Howley kitchen with integrated appliances consisting of four oven Aga, electric oven, two ring hob, built in fridge freezer, Sub Zero wine cooler and coffee machine. The rear hallway leads to a family room, cloak room and laundry room.

Viewing is highly recommended to appreciate the spacious and beautifully presented accommodation on offer. Available now part furnished.

Ground Floor

Porch

Entrance Hall

Sitting Room: 17' 10" x 17' 6" (5.43m x 5.33m)