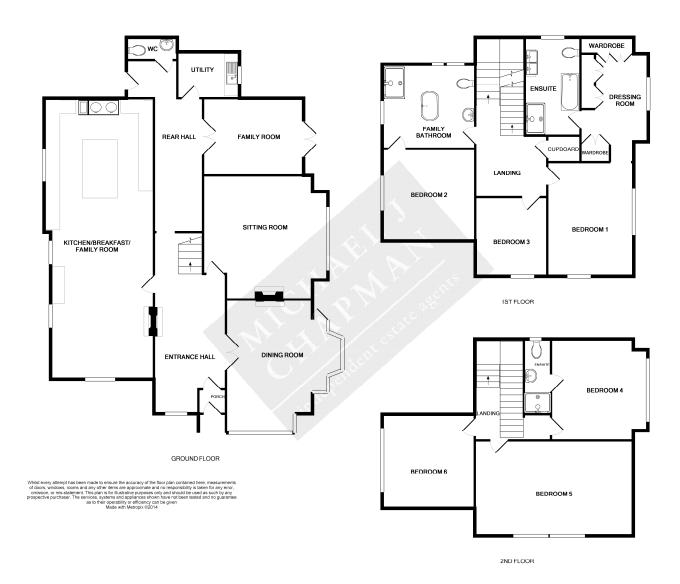

The accommodation comprises of: Entrance porch, entrance hall with parquet flooring and open fire place with door to the dining room, sitting room with ingle nook fireplace. The beautiful kitchen/breakfast and family room with bespoke Tom Howley kitchen with integrated appliances consisting of four oven Aga, electric oven, two ring hob, built in fridge freezer, Sub Zero wine cooler and coffee machine. The rear hallway leads to a family room, cloak room and laundry room.

To the first floor there is a master bedroom leading to the dressing room with fitted wardrobes and an en-suite bathroom, two further double bedrooms and a family bathroom.

To the second floor there is a fourth bedroom with en-suite shower room and two further double bedrooms with access to loft storage.

Viewing is highly recommended to appreciate the spacious and beautifully presented accommodation on offer. Available now part furnished.

Ground Floor

Porch

Entrance Hall

Sitting Room: 17' 10" x 17' 6" (5.43m x 5.33m)

Dining Room: 18' 1" x 18' 9" (5.52m x 5.72m)

Family Room: 14' 1" x 10' 10" (4.30m x 3.30m)

Kitchen/Breakfast/Family Room: 39' 6" x 15' 5" (12.03m x 4.70m)

Rear Hall

Laundry Room: 8' 8" x 6' 7" (2.65m x 2.00m)

Cloakroom

First Floor

Landing

Master Bedroom: 15' 4" x 11' 8" (4.68m x 3.56m)

**Dressing Room** 

En-suite Bathroom: 13' 2" x 8' 6" (4.02m x 2.58m)

Bedroom 2: 13' x 12' 11" (3.95m x 3.94m)

Bedroom 3: 11' 1" x 9' 10" (3.37m x 3.00m)

Family Bathroom: 13' x 10' 8" (3.95m x 3.25m)

Second Floor

Landing

Bedroom 4: 15' 11" x 13' 9" (4.85m x 4.18m)

**En-suite Shower Room** 

Bedroom 5: 16' 9" x 13' 5" (5.10m x 4.08m)

Bedroom 6: 14' 6" x 13' (4.41m x 3.95m)