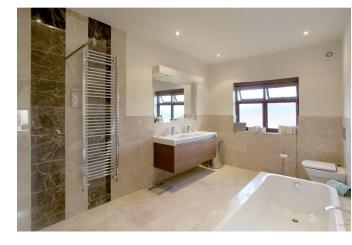

To the first floor there is a master bedroom leading to the dressing room with fitted wardrobes and an en-suite bathroom, two further double bedrooms and a family bathroom.

To the second floor there is a fourth bedroom with en-suite shower room and two further double bedrooms with access to loft storage.

Cloakroom

First Floor

Landing

Master Bedroom: 15' 4" x 11' 8" (4.68m x 3.56m)

**Dressing Room** 

En-suite Bathroom: 13' 2" x 8' 6" (4.02m x 2.58m)

Bedroom 2: 13' x 12' 11" (3.95m x 3.94m)

Bedroom 3: 11' 1" x 9' 10" (3.37m x 3.00m)

Family Bathroom: 13' x 10' 8" (3.95m x 3.25m)

Second Floor

Landing

Bedroom 4: 15' 11" x 13' 9" (4.85m x 4.18m)

**En-suite Shower Room** 

Bedroom 5: 16' 9" x 13' 5" (5.10m x 4.08m)

Bedroom 6: 14' 6" x 13' (4.41m x 3.95m)